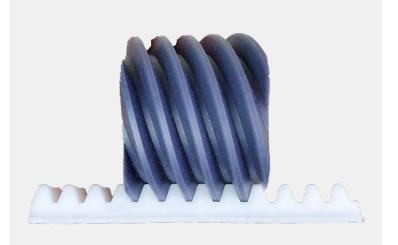

## The Premium Lift that Sets the Standard

Folds up to a narrow width of 10.5". Other lifts have a width of 13" to 15"

Patented **Grease Free** helical worm gear drive does not attract dust, pet hair, or get grease on your clothing or carpet

The Pinnacle's helical worm gear motor is the most efficient motor on the market. Giving you up to 60 trips during a power outage and reducing the frequency of replacing batteries.

<sup>\*</sup> Speak to Options HME Employee for Details