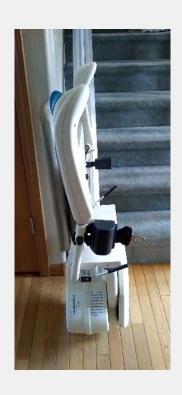

## The Premium Lift that Sets the Standard

Folds up to a narrow width of 10.5". Other lifts have a width of 13" to 15"

Patented **Grease Free** helical worm gear drive does not attract dust, pet hair, or get grease on your clothing or carpet

Optional automatic power folding rail to keep the rail from sticking out past the bottom step.

All equipment installed by experienced Options HME Technicians includes a one-year warranty on labor. After that one-year, Options HME will be there, should your equipment need service - **just like we have, since 2007.** 