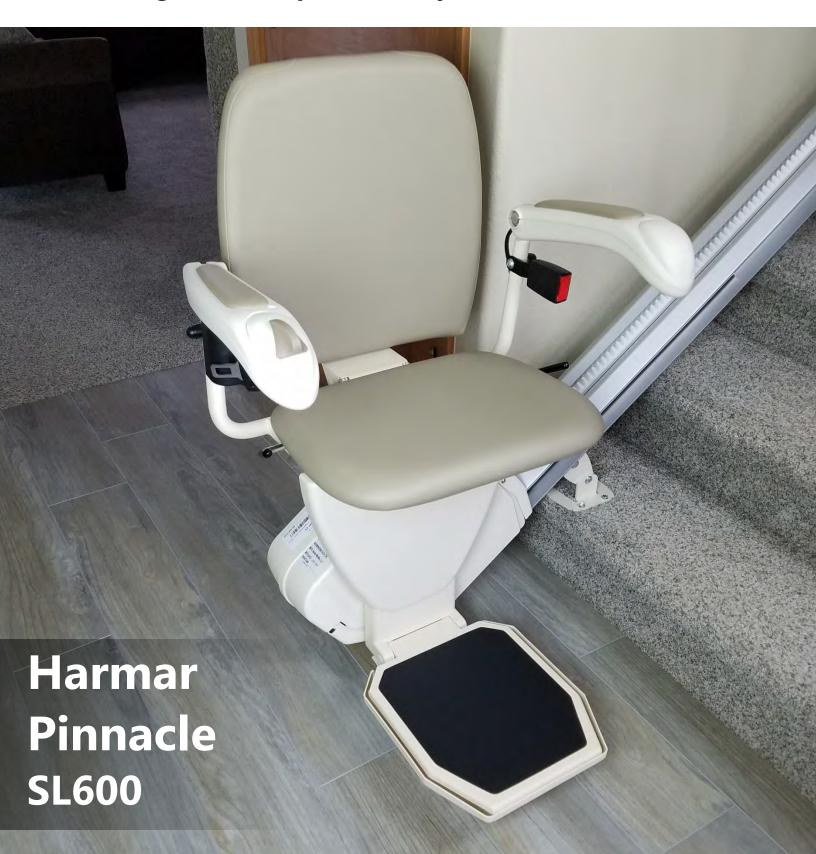

## **Harmar Pinnacle SL600**

| Warranty on Motor, Worm Gear, Gearbox, Rack, & Rail | Lifetime                                      |
|-----------------------------------------------------|-----------------------------------------------|
| Warranty on <b>All</b> Other Parts                  | 3 Years                                       |
| Weight Capacity                                     | 350 lbs. Standard<br>600 lbs. With HD Version |
| Seat Height                                         | 16.5" to 21"                                  |
| Charge System                                       | Top and Bottom 3 Feet of Rail                 |
| Diagnostic System                                   | ✓                                             |
| Buy Back Offer<br>Guarantee*                        | ✓                                             |
| Free Removal or Moving Guarantee*                   | ✓                                             |

## The Premium Lift that Sets the Standard

Folds up to a narrow width of 10.5". Other lifts have a width of 13" to 15"

Patented **Grease Free** helical worm gear drive does not attract dust, pet hair, or get grease on your clothing or carpet

Easy swiveling and locking seat to get on and off at the top landing

Includes 2 remote controls to send items such as laundry and groceries up and down the stairs