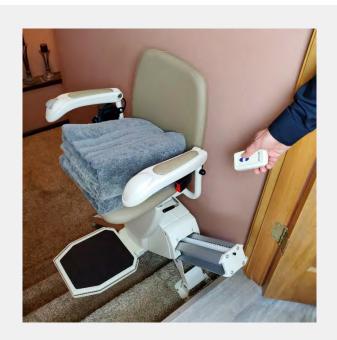

## The Premium Lift that Sets the Standard

Folds up to a narrow width of 10.5". Other lifts have a width of 13" to 15"

Patented **Grease Free** helical worm gear drive does not attract dust, pet hair, or get grease on your clothing or carpet

Easy swiveling and locking seat to get on and off at the top landing

Includes 2 remote controls to send items such as laundry and groceries up and down the stairs

## **Harmar Pinnacle SL600**

| Warranty on Motor, Worm Gear, Gearbox, Rack, & Rail | Lifetime                                      |
|-----------------------------------------------------|-----------------------------------------------|
| Warranty on <b>All</b> Other Parts                  | 3 Years                                       |
| Weight Capacity                                     | 350 lbs. Standard<br>600 lbs. With HD Version |
| Seat Height                                         | 16.5" to 21"                                  |
| Charge System                                       | Top and Bottom 3 Feet of Rail                 |
| Diagnostic System                                   | ✓                                             |
| Buy Back Offer<br>Guarantee*                        | ✓                                             |
| Free Removal or Moving Guarantee*                   | ✓                                             |