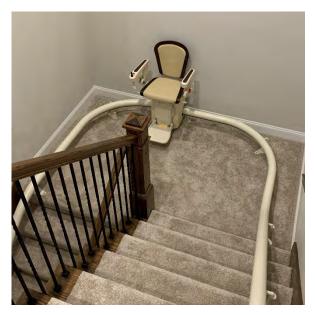

## The Premium Lift that Sets the Standard

Folds up to a narrow width of 10.5". Other lifts have a width of 13" to 15"

Patented **Grease Free** helical worm gear drive does not attract dust, pet hair, or get grease on your clothing or carpet

Easy swiveling and locking seat to get on and off at the top landing

Includes 2 remote controls to send items such as laundry and groceries up and down the stairs

Optional automatic power folding rail to keep the rail from sticking out past the bottom step.

All equipment installed by experienced Options HME Technicians includes a one-year warranty on labor. After that one-year, Options HME will be there, should your equipment need service - **just like we have, since 2007.** 