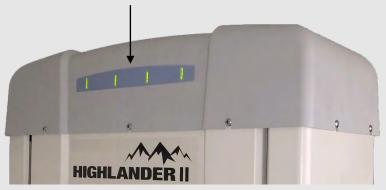

## A Reliable and Affordable Wheelchair Lift

Easy to Operate Controls

Obstruction Sensors for Safe Operation

Optional Call/Send
Controls

Guardian LED Diagnostic System allows for peace of mind and simplified troubleshooting.