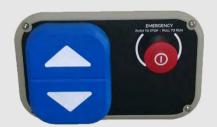

## A Reliable and Affordable Wheelchair Lift

Easy to Operate Controls

Obstruction Sensors for Safe Operation

Optional Call/Send
Controls

Guardian LED Diagnostic System allows for peace of mind and simplified troubleshooting.