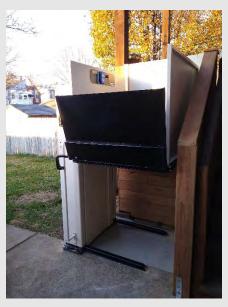

For outdoor applications, the controller and motor are housed under a solid cover for years of trouble free operation.

Automatic folding ramp prevents the wheelchair from rolling while riding.