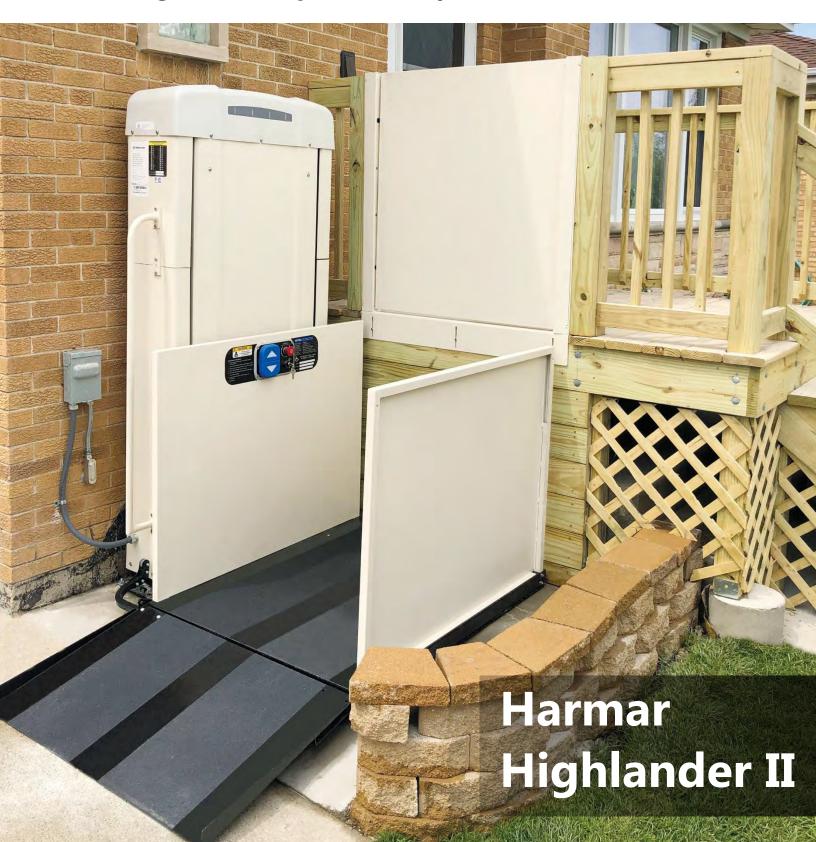

## A Reliable and Affordable Wheelchair Lift

Easy to Operate Controls

Obstruction Sensors for Safe Operation

Optional Call/Send
Controls

Guardian LED Diagnostic System allows for peace of mind and simplified troubleshooting.