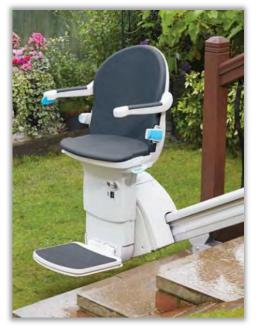

Optional parking positions allow the stair lift to be parked "around the corner" and out of the stairway. This leaves more space on the steps for others.

\* Speak to Options HME Employee for Details

Optional outdoor package is perfect for stairs leading to decks, porches, or docks.