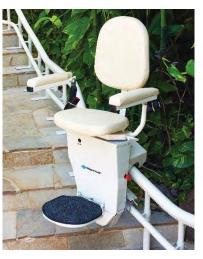

## The Best Curved Stair Lift on the Market!

Solid Steel Tubing Custom Formed to fit your stair case perfectly. Giving you a better fit and a smooth, comfortable ride.

Folds up to a narrow width of 14.5" when not in use.

The competition's "Make it Fit" modular rail with **10** or more joints in a typical Installation that affects ride and reliability.

Two standard colors to choose from for chassis and rail

| Harmar Helix                         |                        |
|--------------------------------------|------------------------|
| Warranty on Parts                    | 2 Years                |
| Weight Capacity                      | 350 lbs.               |
| Seat Height                          | 20.5"                  |
| Charge System                        | Top and Bottom of Rail |
| Key Lock                             | Optional               |
| Free Removal or Moving<br>Guarantee* | $\checkmark$           |