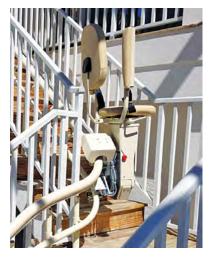

Optional parking positions allow the stair lift to be parked "around the corner" and out of the stairway. This leaves more space on the steps for others.

\* Speak to Options HME Employee for Details

Optional outdoor package is perfect for stairs leading to decks, porches, or docks.