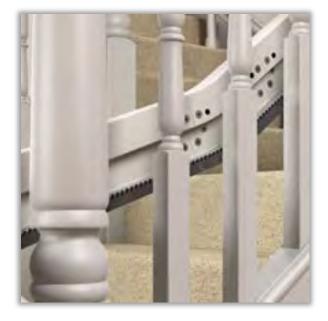

The competition's "Make it Fit" modular rail with **10** or more joints in a typical Installation that affects ride and reliability.

Two standard colors to choose from for chassis and rail

| Harmar Helix                         |                        |
|--------------------------------------|------------------------|
| Warranty on Parts                    | 2 Years                |
| Weight Capacity                      | 350 lbs.               |
| Seat Height                          | 20.5"                  |
| Charge System                        | Top and Bottom of Rail |
| Key Lock                             | Optional               |
| Free Removal or Moving<br>Guarantee* | $\checkmark$           |