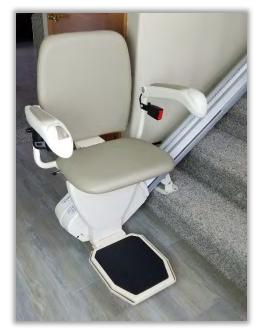

The competition's "Make it Fit" modular rail with **10** or more joints in a typical Installation that affects ride and reliability.

Two standard colors to choose from for chassis and rail

| Harmar Helix                         |                        |
|--------------------------------------|------------------------|
| Warranty on Parts                    | 2 Years                |
| Weight Capacity                      | 350 lbs.               |
| Seat Height                          | 20.5"                  |
| Charge System                        | Top and Bottom of Rail |
| Key Lock                             | Optional               |
| Free Removal or Moving<br>Guarantee* | $\checkmark$           |