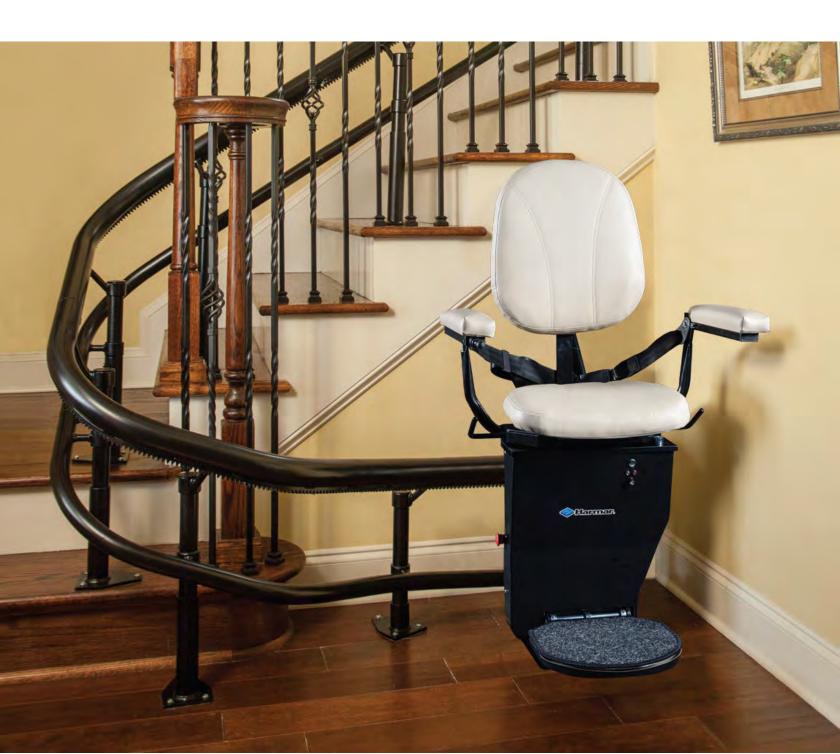

## Presents the **Helix** Curved Stair Lift by Harmar

## The Best Curved Stair Lift on the Market!

Solid Steel Tubing Custom Formed to fit your stair case perfectly. Giving you a better fit and a smooth, comfortable ride.

Folds up to a narrow width of 14.5" when not in use.