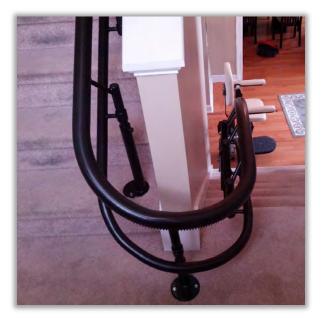

## The Best Curved Stair Lift on the Market!

Solid Steel Tubing Custom Formed to fit your stair case perfectly. Giving you a better fit and a smooth, comfortable ride.

Folds up to a narrow width of 14.5" when not in use.