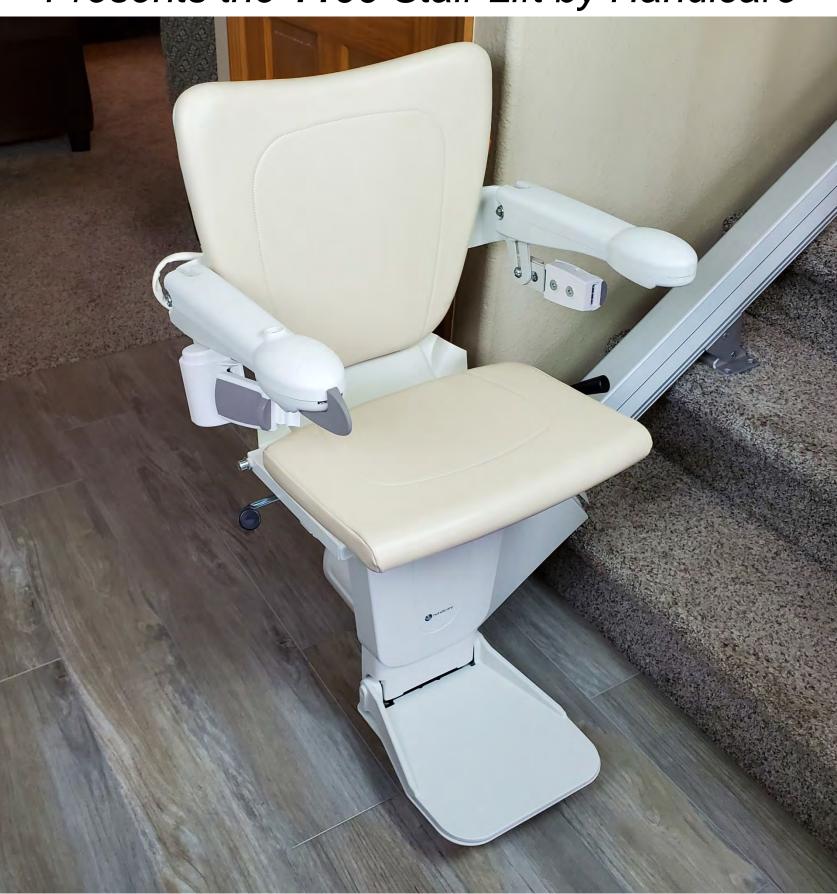

## Options HME

Presents the 1100 Stair Lift by Handicare

## The Stair Lift With the Best Options at the Best Price

Folds up to a narrow width of 12.5".
Leaving plenty of room for those still climbing the stairs.

Patented greaseless friction drive. Does not attract dust, pet hair, or get grease on your clothing.

Easy manual swiveling and locking seat to get on and off at the top landing

Includes 2 remote controls to send items such as laundry and groceries up or down the stairs

| Handicare 1100                        |              |
|---------------------------------------|--------------|
| Warranty on Motor and Gearbox         | 10 Years     |
| Warranty on<br><b>All</b> Other Parts | 2 Years      |
| Weight Capacity                       | 300 lbs.     |
| Seat Height                           | 17" to 20.5" |
| Charging System                       | Continous    |
| Diagnostic System                     | <b>✓</b>     |
| Key Lock                              | <b>✓</b>     |
| Buy Back Offer<br>Guarantee*          | <b>✓</b>     |
| Free Removal or<br>Moving Guarantee*  | /            |

## Optional Equipment available:

- Powered swivel for turning the seat at the top to get on and off
- Powered folding footrest so the user does not have to bend over to fold the footrest up or down

Built in diagnostic panel for checking the status of the lift and quick troubleshooting