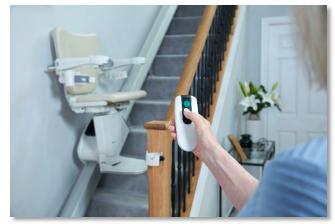

## The Stair Lift With the Best Options at the Best Price

Folds up to a narrow width of 12.5".
Leaving plenty of room for those still climbing the stairs.

Patented greaseless friction drive. Does not attract dust, pet hair, or get grease on your clothing.

Easy manual swiveling and locking seat to get on and off at the top landing

Includes 2 remote controls to send items such as laundry and groceries up or down the stairs

| Handicare 1100                        |              |
|---------------------------------------|--------------|
| Warranty on Motor and Gearbox         | 10 Years     |
| Warranty on<br><b>All</b> Other Parts | 2 Years      |
| Weight Capacity                       | 300 lbs.     |
| Seat Height                           | 17" to 20.5" |
| Charging System                       | Continous    |
| Diagnostic System                     | <b>✓</b>     |
| Key Lock                              | <b>✓</b>     |
| Buy Back Offer<br>Guarantee*          | <b>✓</b>     |
| Free Removal or<br>Moving Guarantee*  | /            |