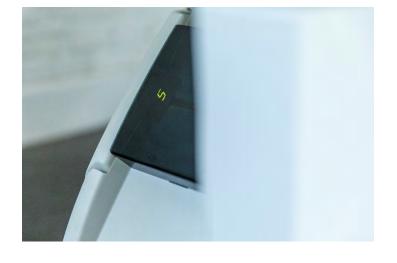

## Optional Equipment available:

- Powered swivel for turning the seat at the top to get on and off
- Powered folding footrest so the user does not have to bend over to fold the footrest up or down

Built in diagnostic panel for checking the status of the lift and quick troubleshooting