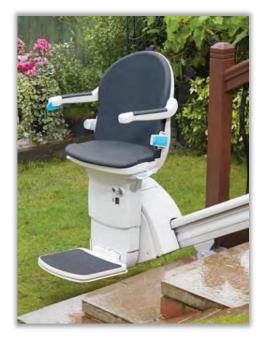

## Other Products Offered by Options HME

**Curved Stair Lifts** 

**Outdoor Stair Lifts** 

**Vertical Wheelchair Lifts** 

**Patient Lifts** 

Options HME INC.

Missouri (636) 489-0055 Illinois (618) 310-0086 www.optionshme.com