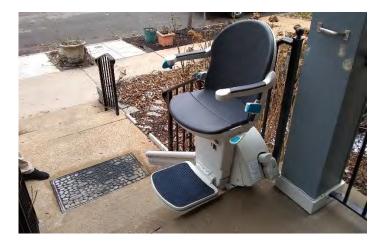

## An Outdoor Stair Lift Built for the Elements

Folds up to a narrow width of 15". Leaving plenty of room for those still climbing the stairs.

Hidden gear rack prevents leaves, dust, snow, and ice from collecting on the gear rack.

Can be installed on wood, concrete, tile, carpet, or stone stairs. Perfect for a front porch or back deck

All equipment installed by experienced Options HME Technicians includes a one-year warranty on labor. After that one-year, Options HME will be there should your equipment need service just like we have been since 2007.