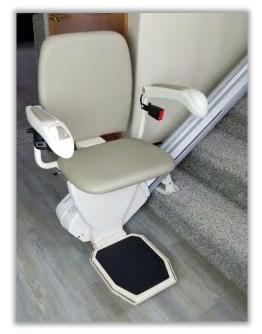

## An Outdoor Stair Lift Built for the Elements

Folds up to a narrow width of 15". Leaving plenty of room for those still climbing the stairs.

Hidden gear rack prevents leaves, dust, snow, and ice from collecting on the gear rack.

Includes a waterproof outdoor cover to keep it dry and ready to use.

Includes 2 remote controls to send items such as laundry and groceries up and down the stairs

| Handicare 1000                       |                                              |
|--------------------------------------|----------------------------------------------|
| Warranty on Parts                    | 2 Years                                      |
| Weight Capacity                      | 350 lbs.                                     |
| Seat Height                          | 18" to 21"                                   |
| Charging System                      | Charging points at top<br>and bottom of rail |
| Diagnostic System                    | $\checkmark$                                 |
| Key Lock                             | $\checkmark$                                 |
| Free Removal or<br>Moving Guarantee* | $\checkmark$                                 |

\* Speak to Options HME Employee for Details

Optional Equipment available:

- Powered swivel for turning the seat at the top to get on and off
- Powered folding footrest so the user does not have to bend over to fold the footrest up or down

Can be installed on wood, concrete, tile, carpet, or stone stairs. Perfect for a front porch or back deck

All equipment installed by experienced Options HME Technicians includes a one-year warranty on labor. After that one-year, Options HME will be there should your equipment need service just like we have been since 2007.