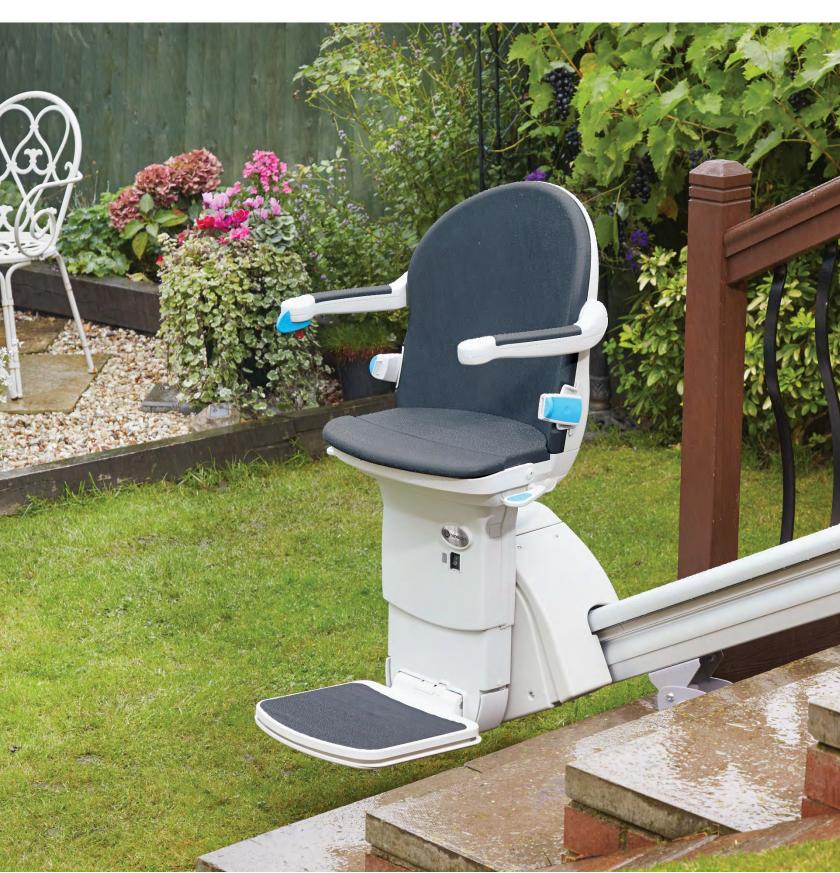

## An Outdoor Stair Lift Built for the Elements

Folds up to a narrow width of 15". Leaving plenty of room for those still climbing the stairs.

Hidden gear rack prevents leaves, dust, snow, and ice from collecting on the gear rack.

Includes a waterproof outdoor cover to keep it dry and ready to use.

Includes 2 remote controls to send items such as laundry and groceries up and down the stairs

| Handicare 1000                       |                                              |
|--------------------------------------|----------------------------------------------|
| Warranty on Parts                    | 2 Years                                      |
| Weight Capacity                      | 350 lbs.                                     |
| Seat Height                          | 18" to 21"                                   |
| Charging System                      | Charging points at top<br>and bottom of rail |
| Diagnostic System                    | $\checkmark$                                 |
| Key Lock                             | $\checkmark$                                 |
| Free Removal or<br>Moving Guarantee* | $\checkmark$                                 |

Can be installed on wood, concrete, tile, carpet, or stone stairs. Perfect for a front porch or back deck

All equipment installed by experienced Options HME Technicians includes a one-year warranty on labor. After that one-year, Options HME will be there should your equipment need service just like we have been since 2007.