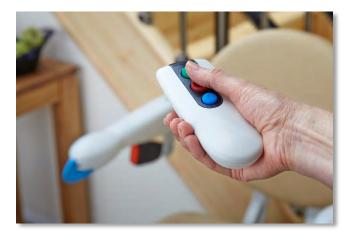

Includes a waterproof outdoor cover to keep it dry and ready to use.

Includes 2 remote controls to send items such as laundry and groceries up and down the stairs

| Handicare 1000                       |                                              |
|--------------------------------------|----------------------------------------------|
| Warranty on Parts                    | 2 Years                                      |
| Weight Capacity                      | 350 lbs.                                     |
| Seat Height                          | 18" to 21"                                   |
| Charging System                      | Charging points at top<br>and bottom of rail |
| Diagnostic System                    | $\checkmark$                                 |
| Key Lock                             | $\checkmark$                                 |
| Free Removal or<br>Moving Guarantee* | $\checkmark$                                 |