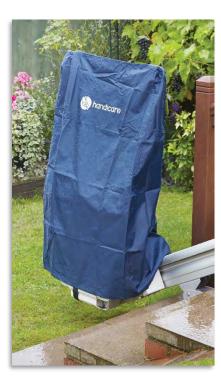

Includes a waterproof outdoor cover to keep it dry and ready to use.

Includes 2 remote controls to send items such as laundry and groceries up and down the stairs

| Handicare 1000                       |                                              |
|--------------------------------------|----------------------------------------------|
| Warranty on Parts                    | 2 Years                                      |
| Weight Capacity                      | 350 lbs.                                     |
| Seat Height                          | 18" to 21"                                   |
| Charging System                      | Charging points at top<br>and bottom of rail |
| Diagnostic System                    | $\checkmark$                                 |
| Key Lock                             | $\checkmark$                                 |
| Free Removal or<br>Moving Guarantee* | $\checkmark$                                 |